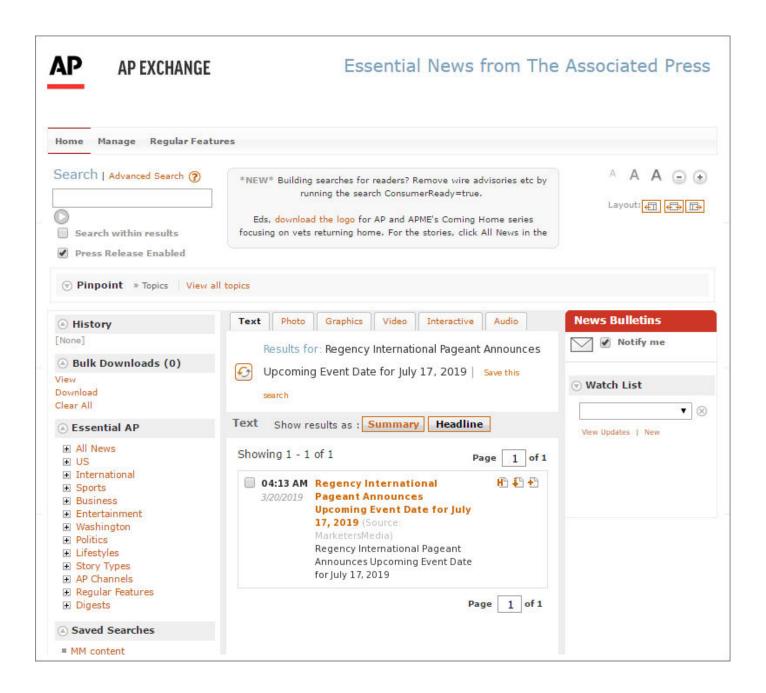

# Regency International Pageant Announces Upcoming Event Date for July 17, 2019

Date Submitted: 2019-03-20

Share Your Press Release

Recorded Full Page Placements\*

258

Potential Audience Reach

49M

Google Pickup

See Your Release

Your content has been distributed to these endpoints:

ASSOCIATED PRESS

<sup>\*</sup>Note: This is a partial list of online pickups that we are able to track. There are other websites that have picked up the release that we may not have tracked.